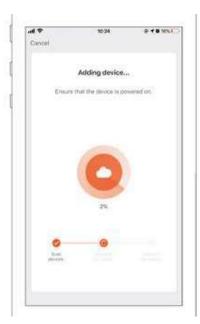

# Stap 3

Voltooi de aansluiting om de luchtontvochtiger met de app in te stellen.

# Stap 3

Voltooi de aansluiting om de luchtontvochtiger in te stellen met de APP.