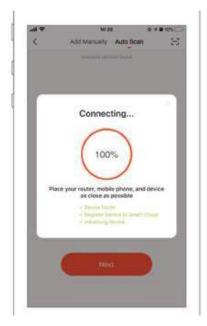

# Stap 3

Voltooi de aansluiting om de luchtontvochtiger met de app in te stellen.

# Stap 3

Voltooi de aansluiting om de luchtontvochtiger in te stellen met de APP.