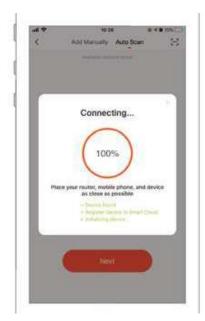

# Stap 3

Voltooi de aansluiting om de luchtontvochtiger met de app in te stellen.

# Stap 3

Voltooi de aansluiting om de luchtontvochtiger in te stellen met de APP.