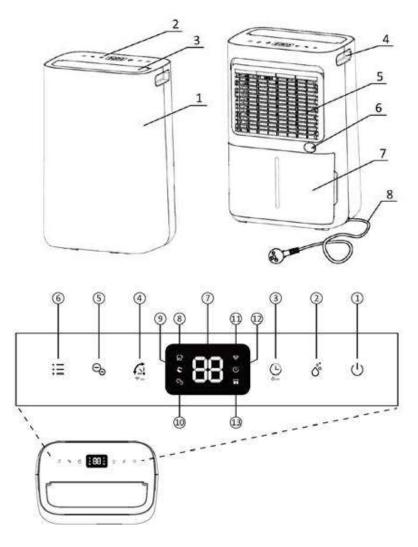

# **Onderdelen**

- 1. Behuizing voorzijde
- 2. Bedieningspaneel
- 3. Oscillerende lamellen
- 4. Handvat
- 5. Luchtfilterframe
- 6. Continue afvoer
- 7. Waterreservoir
- 8. Voedingskabel

# **Bedieningspaneel**

- 1. Aan/uit-knop
- 2. Handmatig-knop
- 3. Timer-/kinderslotknop
- 4. Oscillatie-/wifiknop
- 5. Ionisatorknop
- 6. Functieknop
- 7. Vochtigheidsweergave
- 8. Wasindicator
- 9. Indicator voor de slaapstand
- 10. Ionisatorindicator
- 11. Wifi-controlelampje
- 12. Indicator voor timerinstelling
- 13. Controlelamp volle tank