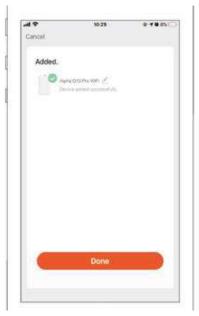

# Stap 3

Voltooi de aansluiting om de luchtontvochtiger met de app in te stellen.

# Stap 3

Voltooi de aansluiting om de luchtontvochtiger in te stellen met de APP.