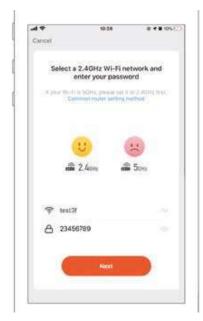

# Stap 2

Volg de handleiding en kies het apparaat dat geconfigureerd moet worden. Geef dan het wifi-wachtwoord in.