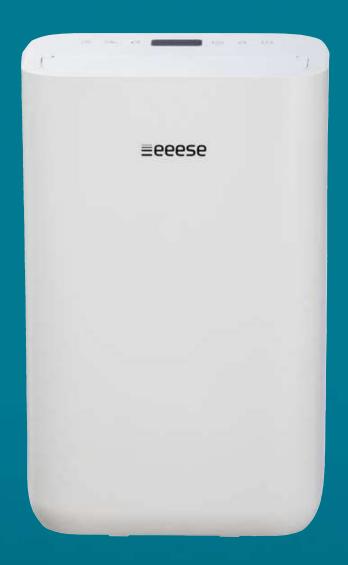

# **Onderdelen**

- 1. Behuizing voorzijde
- 2. Bedieningspaneel
- 3. Oscillerende lamellen
- 4. Handvat
- 5. Luchtfilterframe
- 6. Continue afvoer
- 7. Waterreservoir
- 8. Voedingskabel

# **Bedieningspaneel**

- 1. Aan/uit-knop
- 2. Handmatig-knop
- 3. Timer-/kinderslotknop
- 4. Oscillatie-/wifiknop
- 5. Ionisatorknop
- 6. Functieknop
- 7. Vochtigheidsweergave
- 8. Wasindicator
- 9. Indicator voor de slaapstand
- 10. Ionisatorindicator
- 11. Wifi-controlelampje
- 12. Indicator voor timerinstelling
- 13. Controlelamp volle tank