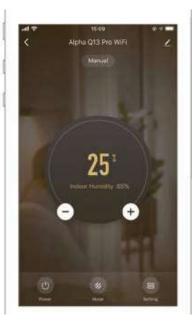

# **Bedieningspaneel**

- 1. Aan/uit-knop
- 2. Handmatig-knop
- 3. Timer-/kinderslotknop
- 4. Oscillatie-/wifiknop
- 5. Ionisatorknop
- 6. Functieknop
- 7. Vochtigheidsweergave
- 8. Wasindicator
- 9. Indicator voor de slaapstand
- 10. Ionisatorindicator
- 11. Wifi-controlelampje
- 12. Indicator voor timerinstelling
- 13. Controlelamp volle tank

#### <u>Vochtigheidsinstelling</u>

Druk eenmaal op **de handmatige knop** om de handmatige ontvochtigingsmodus te openen of om het gewenste vochtigheidsniveau te selecteren uit CO-30%-35%-40%-45%-50%-55%-60%-65%-70%-75%-80%-CO