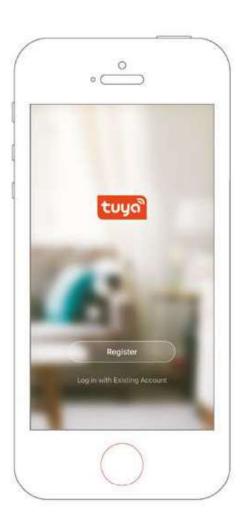

# **APP-apparaat**

Zoek naar de app **TuyaSmart** of scan de volgende QR-code voor het downloaden van de APP.

#### Stap 1

Zorg ervoor dat de telefoon thuis is verbonden met de wifi en schakel bluetooth in. Tik op de + in de rechterbovenhoek van de startpagina om het apparaat toe te voegen.