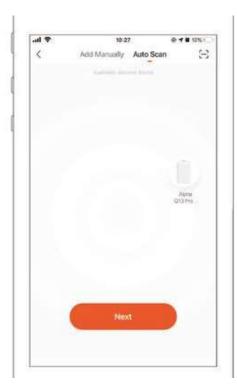

# Stap 2

Volg de handleiding en kies het apparaat dat geconfigureerd moet worden. Geef dan het wifi-wachtwoord in.

# Stap 1

Klik op **Apparaat toevoegen** op de startpagina of op **+** in de rechterbovenhoek om naar de apparaat Toevoegen-pagina te gaan.

<u>Stap 2</u>
Bevestig als het lampje snel knippert en geef het wifi-paswoord in.