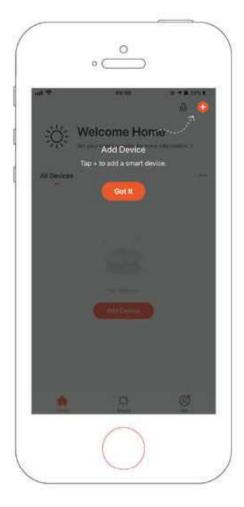

# Stap 1

Klik op **Apparaat toevoegen** op de startpagina of op **+** in de rechterbovenhoek om naar de apparaat Toevoegen-pagina te gaan.

<u>Stap 2</u>
Bevestig als het lampje snel knippert en geef het wifi-paswoord in.