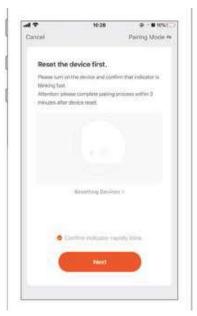

# Stap 1

Klik op **Apparaat toevoegen** op de startpagina of op **+** in de rechterbovenhoek om naar de apparaat Toevoegen-pagina te gaan.

<u>Stap 2</u>
Bevestig als het lampje snel knippert en geef het wifi-paswoord in.