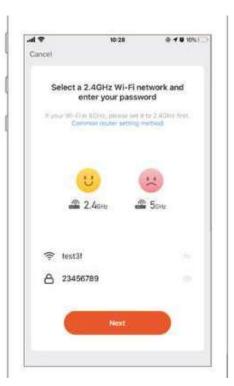

# Stap 2

Volg de handleiding en kies het apparaat dat geconfigureerd moet worden. Geef dan het wifi-wachtwoord in.

# Stap 1

Klik op **Apparaat toevoegen** op de startpagina of op **+** in de rechterbovenhoek om naar de apparaat Toevoegen-pagina te gaan.

<u>Stap 2</u>
Bevestig als het lampje snel knippert en geef het wifi-paswoord in.