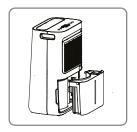

# **Onderdelen**

- 1. Behuizing voorzijde
- 2. Bedieningspaneel
- 3. Oscillerende lamellen
- 4. Handvat
- 5. Luchtfilterframe
- 6. Continue afvoer
- 7. Waterreservoir
- 8. Voedingskabel

# **Bedieningspaneel**

- 1. Aan/uit-knop
- 2. Handmatig-knop
- 3. Timer-/kinderslotknop
- 4. Oscillatie-/wifiknop
- 5. Ionisatorknop
- 6. Functieknop
- 7. Vochtigheidsweergave
- 8. Wasindicator
- 9. Indicator voor de slaapstand
- 10. Ionisatorindicator
- 11. Wifi-controlelampje
- 12. Indicator voor timerinstelling
- 13. Controlelamp volle tank