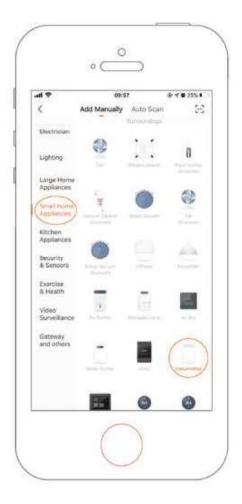

# Apparaat handmatig toevoegen

# Stap 1

Klik op **Apparaat toevoegen** op de startpagina of op **+** in de rechterbovenhoek om naar de apparaat Toevoegen-pagina te gaan.

<u>Stap 2</u>
Bevestig als het lampje snel knippert en geef het wifi-paswoord in.

# Stap 3

Voltooi de aansluiting om de luchtontvochtiger in te stellen met de APP.