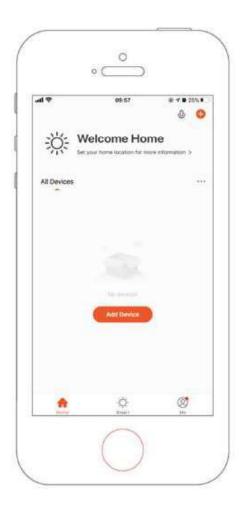

#### Stap 1

Zorg ervoor dat de telefoon thuis is verbonden met de wifi en schakel bluetooth in. Tik op de + in de rechterbovenhoek van de startpagina om het apparaat toe te voegen.

# Stap 1

Klik op **Apparaat toevoegen** op de startpagina of op **+** in de rechterbovenhoek om naar de apparaat Toevoegen-pagina te gaan.

<u>Stap 2</u>
Bevestig als het lampje snel knippert en geef het wifi-paswoord in.