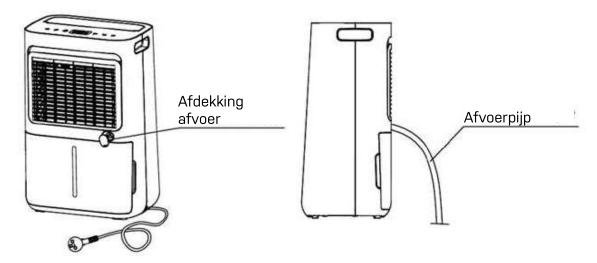

# 3. Ononderbroken drainage

Met de optie voor continue afvoer kan in een omgeving met een zeer hoge luchtvochtigheid het opgevangen water gemakkelijk worden afgevoerd in plaats van handmatig uit de watertank te worden geleegd.

- 1. Druk op de Handmatig-knop om de gewenste luchtvochtigheidswaarde van CO te selecteren.
- 2. Verwijder de rubberen plug die de aansluiting van de afvoerslang bedekt.
- 3. Sluit een geschikte afvoerslang (14 mm binnendiameter) aan op de afvoer. Zorg ervoor dat de slang stevig en strak zit om lekkage te voorkomen.
- 4. Zorg er altijd voor dat de afvoerslang niet geblokkeerd of geblokkeerd is om een vlotte doorstroming te behouden.

Zorg er altijd voor dat de pijp naar beneden wijst en is niet geblokkeerd of geknikt.