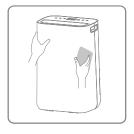

# Tijdens het gebruik

Schakel de stroom uit, trek de stekker uit het stopcontact en controleer of het waterreservoir leeg is voordat u de luchtontvochtiger verplaatst

Giet geen water in het apparaat om storing te voorkomen.

Kinderen mogen niet met het apparaat spelen. Steek nooit vreemde voorwerpen in het apparaat.

Plaats geen zware voorwerpen op het apparaat om storingen te voorkomen. Ga nooit op het product zitten.

Duw het apparaat niet om en laat het niet hard stoten om defecten te voorkomen.