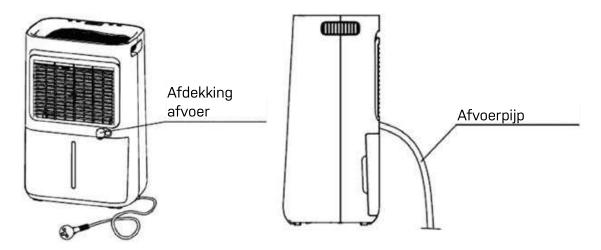

### <u>Afvoer</u>

# 3. Ononderbroken drainage

Met de optie voor continue afvoer kan in een omgeving met een zeer hoge luchtvochtigheid het opgevangen water gemakkelijk worden afgevoerd in plaats van handmatig uit de watertank te worden geleegd.

- 1. Druk op de Handmatig-knop om de gewenste luchtvochtigheidswaarde van CO te selecteren.
- 2. Verwijder de rubberen plug die de aansluiting van de afvoerslang bedekt.
- 3. Sluit een geschikte afvoerslang (14 mm binnendiameter) aan op de afvoer. Zorg ervoor dat de slang stevig en strak zit om lekkage te voorkomen.
- 4. Zorg er altijd voor dat de afvoerslang niet geblokkeerd of geblokkeerd is om een vlotte doorstroming te behouden.

Zorg er altijd voor dat de pijp naar beneden wijst en is niet geblokkeerd of geknikt.