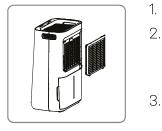

# 7. Het luchtfilterframe reinigen

4.

- Verwijder het inlaatframe van de achterkant.
- Was het filterframe voorzichtig in warm water, gebruik indien nodig een mild schoonmaakmiddel.

Let op: was het filterframe NIET in de vaatwasser.

- Spoel het filterframe af met schoon water en laat het drogen voordat u het weer terugplaatst.
- Monteer het filterframe weer op het apparaat.

**Let op:** gebruik de luchtontvochtiger NIET zonder dat het luchtfilterframe op zijn plaats zit.