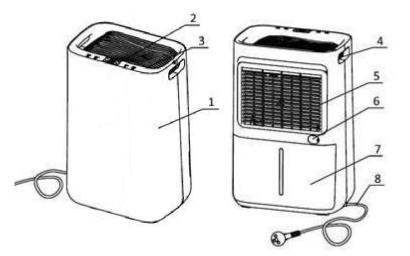

### <u>Onderdelen</u>

- 1. Behuizing voorzijde
- 2. Bedieningspaneel
- 3. Luchtuitlaat
- 4. Handvat
- 5. Luchtfilterframe
- 6. Continue afvoer
- 7. Waterreservoir
- 8. Voedingskabel