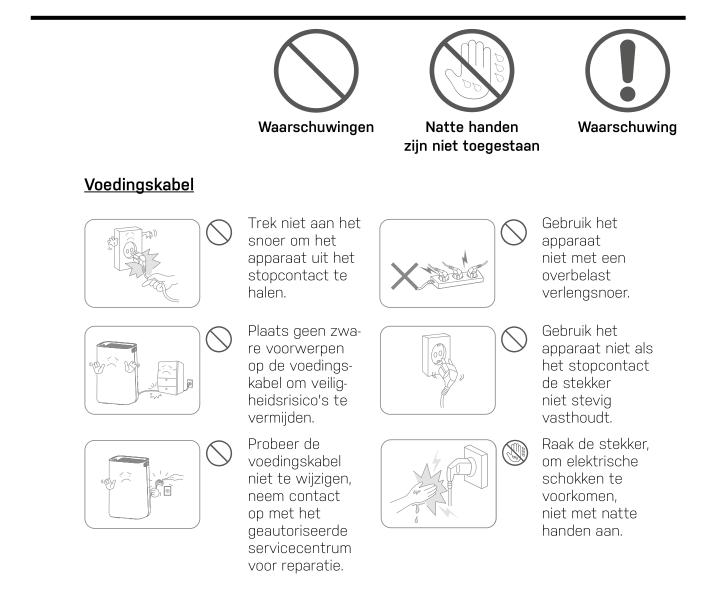

### Waarschuwing

Dit apparaat is uitsluitend bedoeld voor gebruik in een huiselijke omgeving. Elk ander gebruik wordt niet aanbevolen door de fabrikant en kan leiden tot brand, elektrische schokken of ander persoonlijk letsel en schade aan eigendommen. Probeer het apparaat nooit zelf te demonteren of te repareren. Het apparaat moet in overeenstemming met de nationale bedradingsvoorschriften worden geïnstalleerd. Het apparaat is ontworpen met een A-gewogen geluidsdrukniveau van minder dan 70 dB. Controleer de spanning en zorg ervoor dat deze voldoet aan de technische specificaties van het apparaat. Dit apparaat kan worden gebruikt door kinderen van 8 jaar en ouder en door personen met verminderde lichamelijke, zintuiglijke of geestelijke mogelijkheden of gebrek aan ervaring en kennis als ze onder toezicht staan of instructies over veilig gebruik van het apparaat hebben gekregen en de mogelijke gevaren begrijpen.

Haal de stekker onmiddellijk uit het stopcontact als het apparaat vreemde geluiden, geuren of rook afgeeft. Trek tijdens onweer de stekker uit het stopcontact. Koppel het product los als het niet in gebruik is.