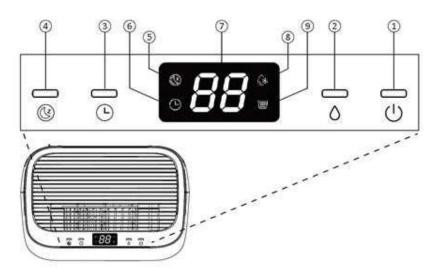

### **Bedieningspaneel**

- 1. Aan/uit-knop
- 2. Handmatig-knop
- 3. Timerknop
- 4. Slaapknop
- 5. Slaapmodus-indicator
- 6. Indicator voor timerinstelling
- 7. Vochtigheidsweergave
- 8. Ontdooi-indicator
- 9 Controlelamp volle tank